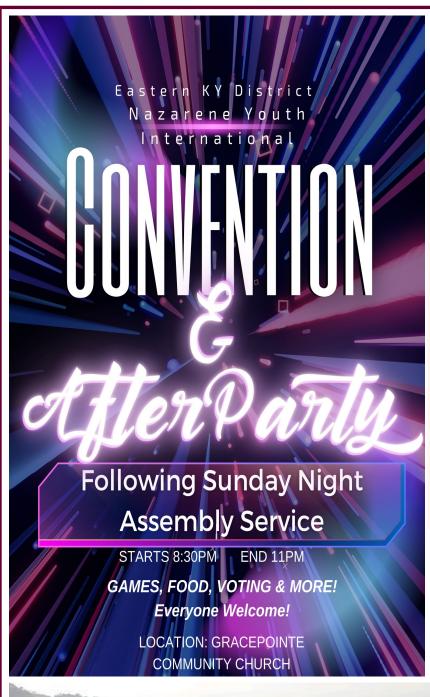

GracePoint Church, Host Pastor – Rev. Joe Butsch

Sunday June 9

5:30 NYI Registration Begins

6:00 District Rally

8:00 NYI Convention

9:00 NYI After Party

Monday June 10

9:00-11:30 am NDI Team Day

## Eastern Kentucky District Assembly & Conventions June 9-11, 2024

Sunday June 9

5:30 NYI Registration Begins

6:00 District Rally\*

8:00 NYI Convention

9:00 NYI After Party

Monday June 10

9:00-11:30 am **NDI Team Day\*** 